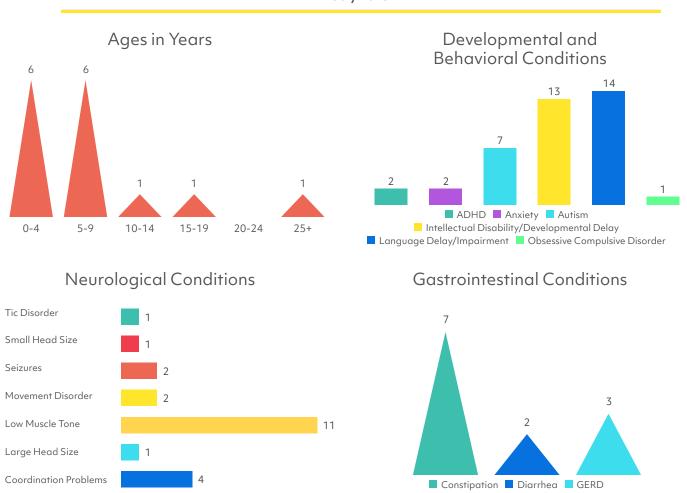

## Simons Searchlight Registry Update TLK2

Data in these four graphs are from the medical history information collected in Simons Searchlight from 15 participants with TLK2-related syndrome.

## July 2025

NOTES: Graphs show counts of individuals in each category. Individual participants may appear in more than one category if they report multiple conditions. Graphs include individuals with pathogenic or likely pathogenic variants, and without additional variants.