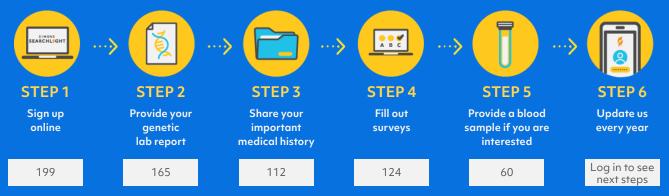

## How to participate?

The information in this report is made possible by the active participation of the SYNGAP1 community! Progress for individuals in your community with SYNGAP1 is shown below - log in to your <u>simonssearchlight.org</u> dashboard today to check for new surveys and tasks. Your data could hold the clues geneticists need to find answers.