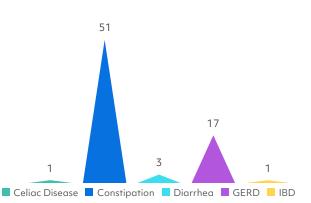

# Simons Searchlight Registry Update SYNGAP1

Data in these four graphs are from the medical history information collected in Simons Searchlight from 86 participants with SYNGAP1-related syndrome.

July 2025

### Gastrointestinal Conditions

🗖 ADHD 📕 Anxiety 🗖 Autism

Intellectual Disability/Developmental Delay
Language Delay/Impairment
Obsessive Compulsive Disorder

Developmental and Behavioral Conditions

50

17

14

81

78

NOTES: Graphs show counts of individuals in each category. Individual participants may appear in more than one category if they report multiple conditions. Graphs include individuals with pathogenic or likely pathogenic variants, and without additional variants.