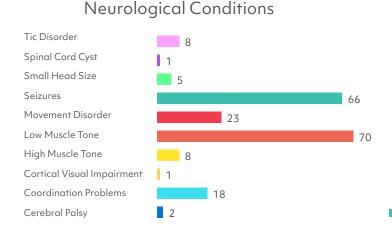

# Simons Searchlight Registry Update SYNGAP1

Data in these four graphs are from the medical history information collected in Simons Searchlight from 86 participants with SYNGAP1-related syndrome.

July 2025

81

78

NOTES: Graphs show counts of individuals in each category. Individual participants may appear in more than one category if they report multiple conditions. Graphs include individuals with pathogenic or likely pathogenic variants, and without additional variants.