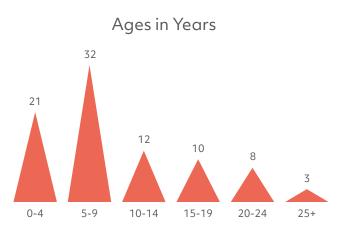

# Simons Searchlight Registry Update SYNGAP1

Data in these four graphs are from the medical history information collected in Simons Searchlight from 86 participants with SYNGAP1-related syndrome.

July 2025

81

78

NOTES: Graphs show counts of individuals in each category. Individual participants may appear in more than one category if they report multiple conditions. Graphs include individuals with pathogenic or likely pathogenic variants, and without additional variants.