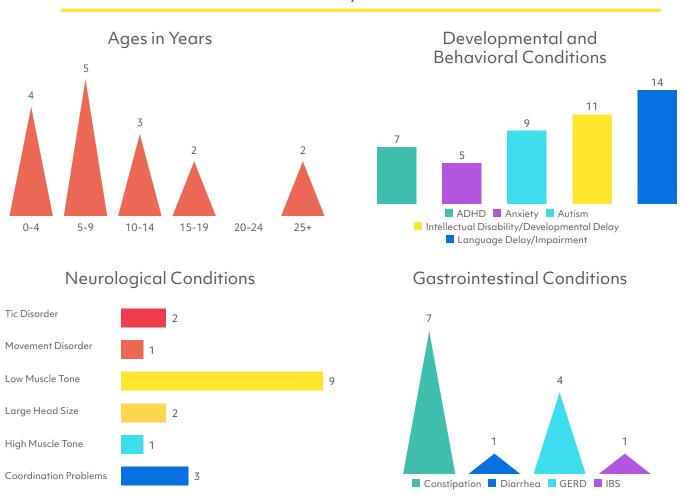

## Simons Searchlight Registry Update KDM6B

Data in these four graphs are from the medical history information collected in Simons Searchlight from 16 participants with KDM6B-related syndrome.

## July 2025

NOTES: Graphs show counts of individuals in each category. Individual participants may appear in more than one category if they report multiple conditions. Graphs include individuals with pathogenic or likely pathogenic variants, and without additional variants.