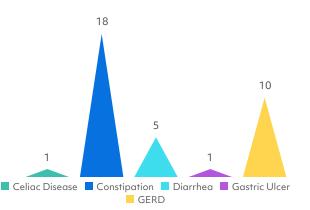

## Gastrointestinal Conditions

36

35

NOTES: Graphs show counts of individuals in each category. Individual participants may appear in more than one category if they report multiple conditions. Graphs include individuals with pathogenic or likely pathogenic variants, and without additional variants.