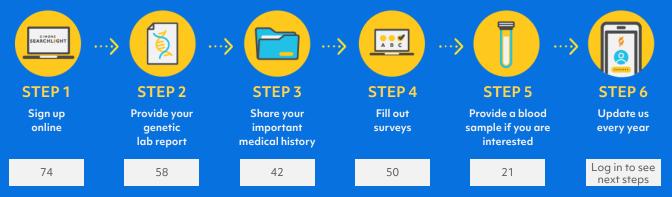

## How to participate?

The information in this report is made possible by the active participation of the HNRNPH2 community! Progress for individuals in your community with HNRNPH2 is shown below - log in to your simonssearchlight.org dashboard today to check for new surveys and tasks. Your data could hold the clues geneticists need to find answers.