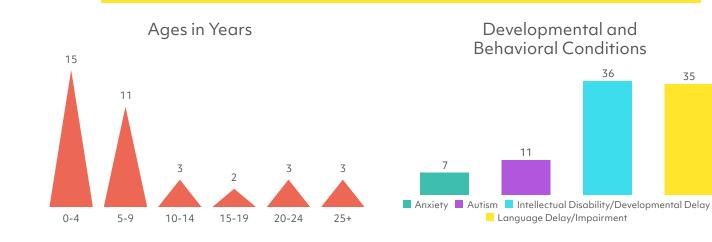

## Simons Searchlight Registry Update HNRNPH2

Data in these four graphs are from the medical history information collected in Simons Searchlight from 37 participants with HNRNPH2 (Bain Type of X-linked Syndromic Intellectual Disability).

## Gastrointestinal Conditions

36

35

NOTES: Graphs show counts of individuals in each category. Individual participants may appear in more than one category if they report multiple conditions. Graphs include individuals with pathogenic or likely pathogenic variants, and without additional variants.