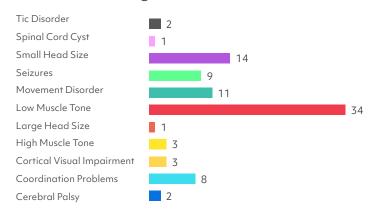

July 2025

**Neurological Conditions** 

## Gastrointestinal Conditions

36

35

NOTES: Graphs show counts of individuals in each category. Individual participants may appear in more than one category if they report multiple conditions. Graphs include individuals with pathogenic or likely pathogenic variants, and without additional variants.