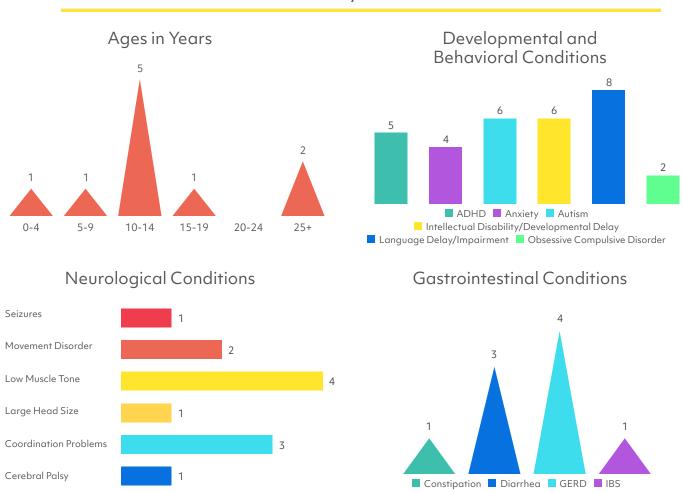

## Simons Searchlight Registry Update ANK2

Data in these four graphs are from the medical history information collected in Simons Searchlight from 10 participants with ANK2-related syndrome (Ankyrin-B syndrome).

## July 2025

NOTES: Graphs show counts of individuals in each category. Individual participants may appear in more than one category if they report multiple conditions. Graphs include individuals with pathogenic or likely pathogenic variants, and without additional variants.