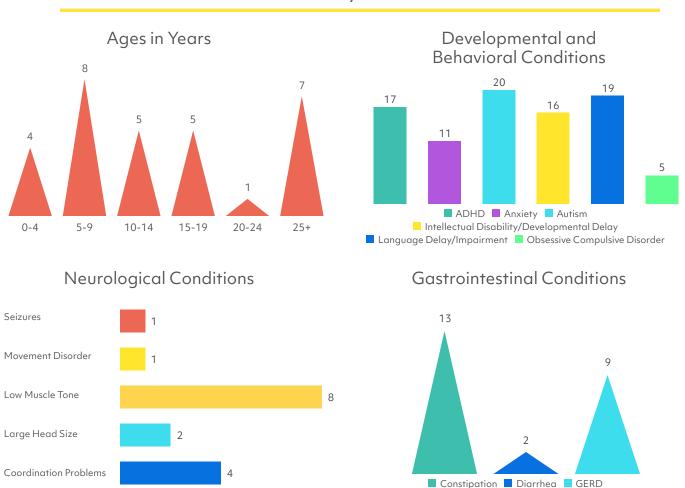

## Simons Searchlight Registry Update 2p16.3 deletion & NRXN1

Data in these four graphs are from the medical history information collected in Simons Searchlight from 30 participants with a 2p16.3 deletion or NRXN1-related syndrome.

## July 2025

NOTES: Graphs show counts of individuals in each category. Individual participants may appear in more than one category if they report multiple conditions. Graphs include individuals with pathogenic or likely pathogenic variants, and without additional variants.