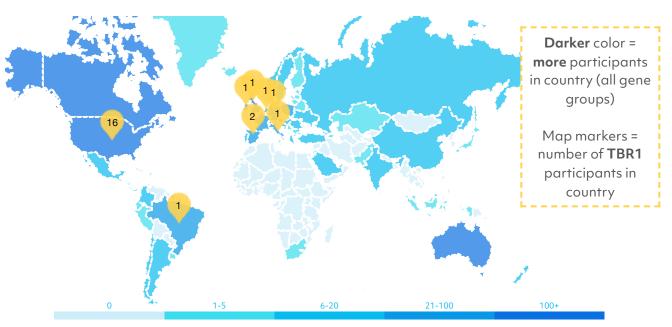

# Information Spotlight: Where in the world are Simons Searchlight families?

Simons Searchlight families live in **75** countries globally, including **24 TBR1** participants in **8** countries.

Most Simons Searchlight families live in the United States. See where **16 TBR1** participants live across the 50 states.