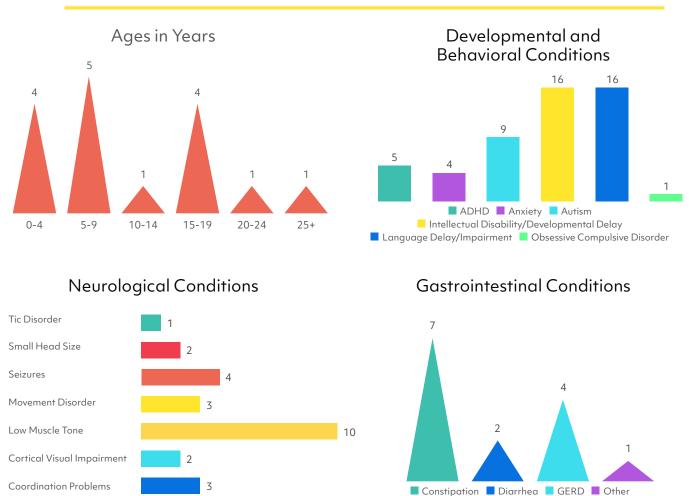

## Simons Searchlight Registry Update TBR1

Data in these four graphs are from the medical history information collected in Simons Searchlight from 16 participants with TBR1-related syndrome.

#### April 2024

NOTES: Graphs show counts of individuals in each category. Individual participants may appear in more than one category if they report multiple conditions.