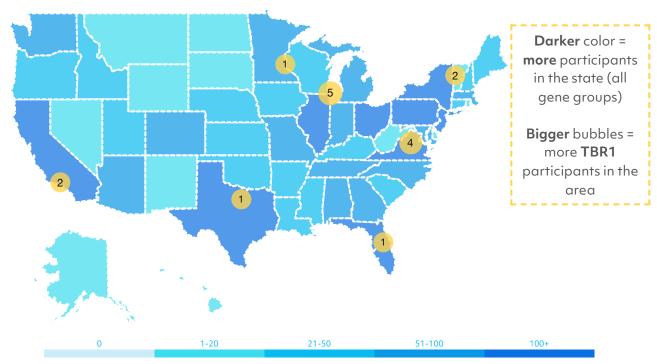

# Information Spotlight: Where in the world are Simons Searchlight families?

Simons Searchlight families live in **75** countries globally, including **24 TBR1** participants in **8** countries.

Most Simons Searchlight families live in the United States. See where **16 TBR1** participants live across the 50 states.