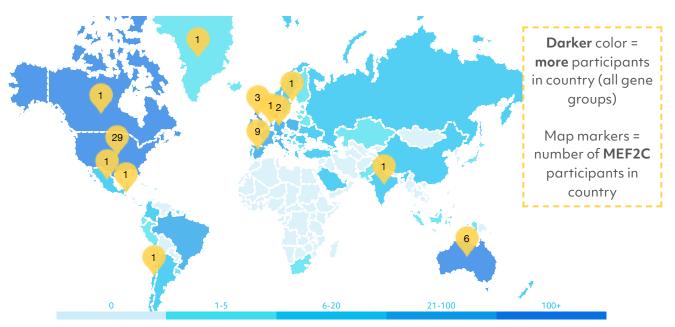

# Information Spotlight: Where in the world are Simons Searchlight families?

Simons Searchlight families live in **75** countries globally, including **57 MEF2C** participants in **13** countries.

Most Simons Searchlight families live in the United States. See where **29 MEF2C** participants live across the 50 states.