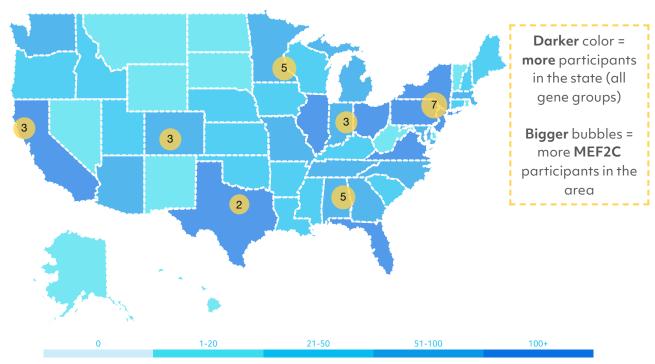

# Information Spotlight: Where in the world are Simons Searchlight families?

Simons Searchlight families live in **75** countries globally, including **57 MEF2C** participants in **13** countries.

Most Simons Searchlight families live in the United States. See where **29 MEF2C** participants live across the 50 states.