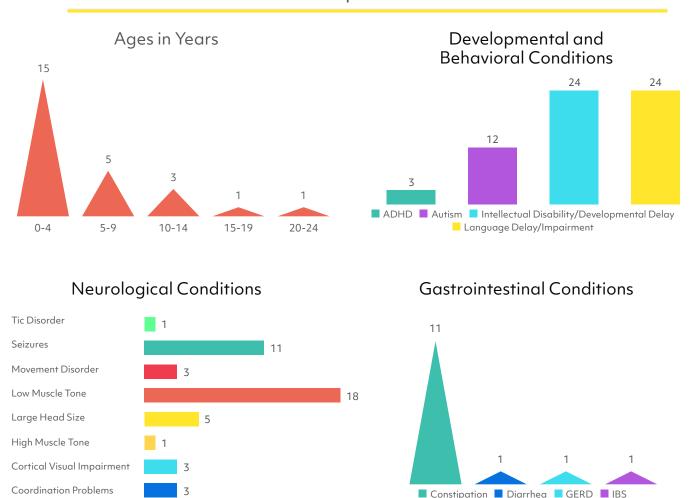

## Simons Searchlight Registry Update MEF2C

Data in these four graphs are from the medical history information collected in Simons Searchlight from 25 participants with MEF2C-related syndrome.

#### April 2024

NOTES: Graphs show counts of individuals in each category. Individual participants may appear in more than one category if they report multiple conditions.