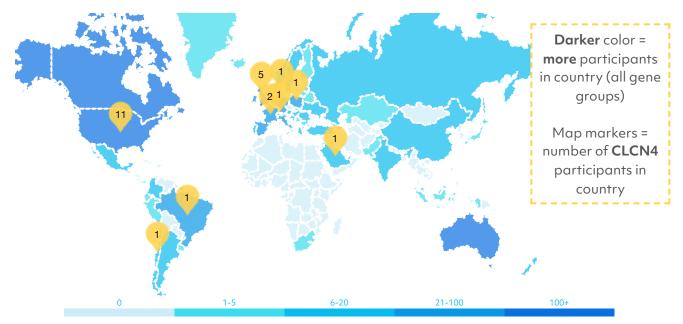

# Information Spotlight: Where in the world are Simons Searchlight families?

Simons Searchlight families live in **75** countries globally, including **24 CLCN4** participants in **9** countries.

Most Simons Searchlight families live in the United States. See where **11 CLCN4** participants live across the 50 states.