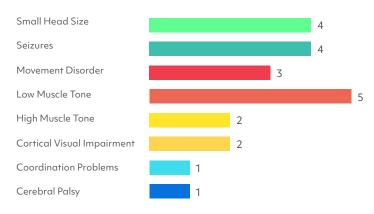

**Neurological Conditions** 

### Gastrointestinal Conditions

NOTES: Graphs show counts of individuals in each category. Individual participants may appear in more than one category if they report multiple conditions.