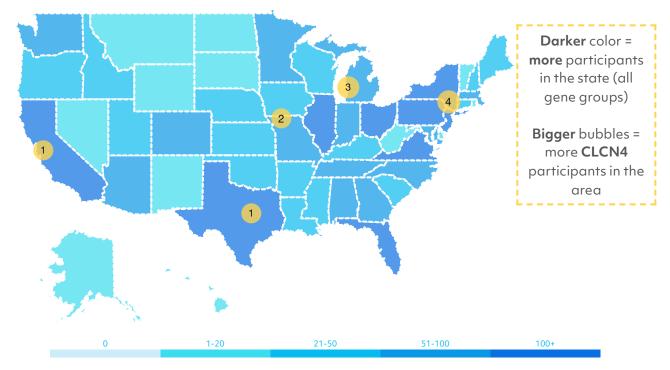

# Information Spotlight: Where in the world are Simons Searchlight families?

Simons Searchlight families live in **75** countries globally, including **24 CLCN4** participants in **9** countries.

Most Simons Searchlight families live in the United States. See where **11 CLCN4** participants live across the 50 states.