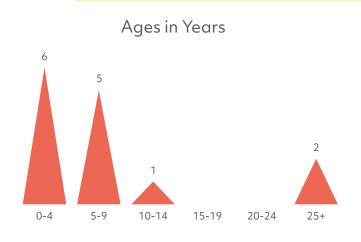

# Simons Searchlight Registry Update CLCN4

Data in these four graphs are from the medical history information collected in Simons Searchlight from 14 participants with CLCN4 (Raynaud-Claes syndrome).

April 2024