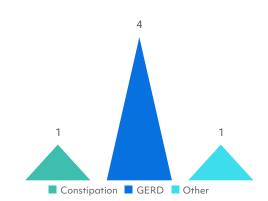

### Gastrointestinal Conditions

NOTES: Graphs show counts of individuals in each category. Individual participants may appear in more than one category if they report multiple conditions.