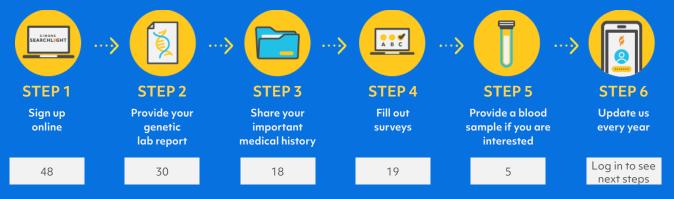

### How to participate?

The information in this report is made possible by the active participation of the CLCN4 community! Progress for individuals in your community with CLCN4 is shown below - log in to your <u>simonssearchlight.org</u> dashboard today to check for new surveys and tasks. Your data could hold the clues geneticists need to find answers.