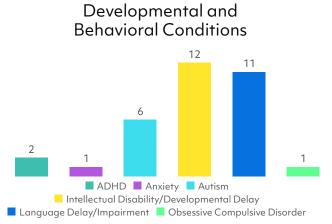

**Neurological Conditions** 

### Gastrointestinal Conditions

NOTES: Graphs show counts of individuals in each category. Individual participants may appear in more than one category if they report multiple conditions.