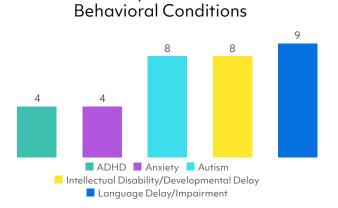

## Simons Searchlight Registry Update ANKRD11

Data in these four graphs are from the medical history information collected in Simons Searchlight from 12 participants with ANKRD11 (KBG syndrome).

April 2024

# Developmental and

### **Neurological Conditions**

### **Gastrointestinal Conditions**

NOTES: Graphs show counts of individuals in each category. Individual participants may appear in more than one category if they report multiple conditions.