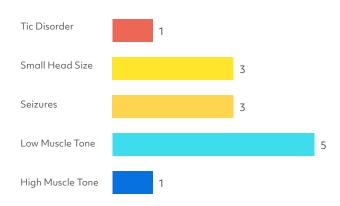

## Simons Searchlight Registry Update ANKRD11

Data in these four graphs are from the medical history information collected in Simons Searchlight from 12 participants with ANKRD11 (KBG syndrome).

April 2024

### **Neurological Conditions**

### **Gastrointestinal Conditions**

NOTES: Graphs show counts of individuals in each category. Individual participants may appear in more than one category if they report multiple conditions.