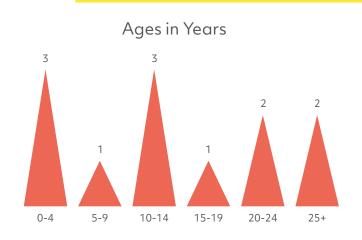

## Simons Searchlight Registry Update ANKRD11

Data in these four graphs are from the medical history information collected in Simons Searchlight from 12 participants with ANKRD11 (KBG syndrome).

April 2024

# Developmental and