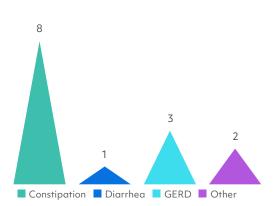

## Simons Searchlight Registry Update ANKRD11

Data in these four graphs are from the medical history information collected in Simons Searchlight from 12 participants with ANKRD11 (KBG syndrome).

April 2024

### **Gastrointestinal Conditions**

NOTES: Graphs show counts of individuals in each category. Individual participants may appear in more than one category if they report multiple conditions.