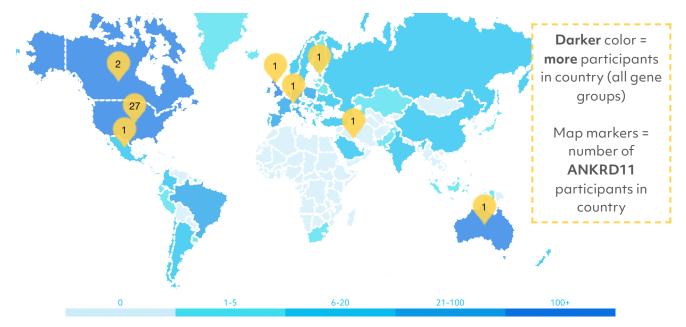

## Information Spotlight: Where in the world are Simons Searchlight families?

Simons Searchlight families live in **75** countries globally, including **35** ANKRD11 participants in **8** countries.

Most Simons Searchlight families live in the United States. See where **27 ANKRD11** participants live across the 50 states.