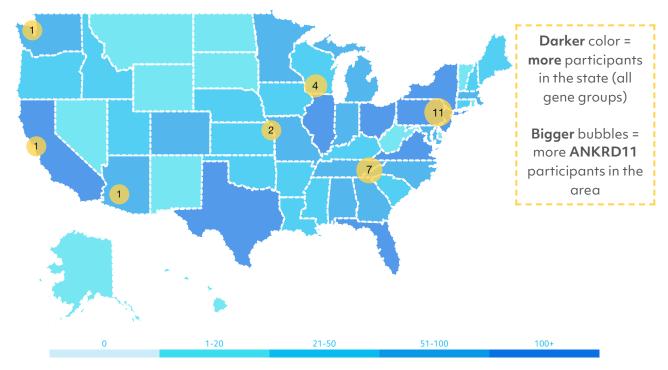

## Information Spotlight: Where in the world are Simons Searchlight families?

Simons Searchlight families live in **75** countries globally, including **35** ANKRD11 participants in **8** countries.

Most Simons Searchlight families live in the United States. See where **27 ANKRD11** participants live across the 50 states.