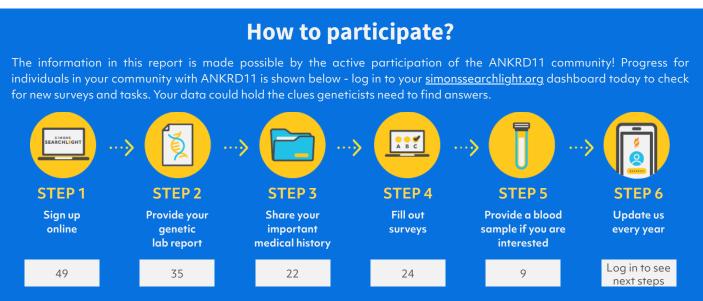

#### SIMONS SEARCHLSGHT

## Simons Searchlight Registry Update ANKRD11

Data in these four graphs are from the medical history information collected in Simons Searchlight from 12 participants with ANKRD11 (KBG syndrome).

April 2024



# Developmental and



### **Neurological Conditions**



### **Gastrointestinal Conditions**



NOTES: Graphs show counts of individuals in each category. Individual participants may appear in more than one category if they report multiple conditions.



## Information Spotlight: Where in the world are Simons Searchlight families?

Simons Searchlight families live in **75** countries globally, including **35** ANKRD11 participants in **8** countries.



Most Simons Searchlight families live in the United States. See where **27 ANKRD11** participants live across the 50 states.



Thank you for participating in Simons Searchlight and helping us reach families worldwide!

SIMONS SEARCHLŽGHT