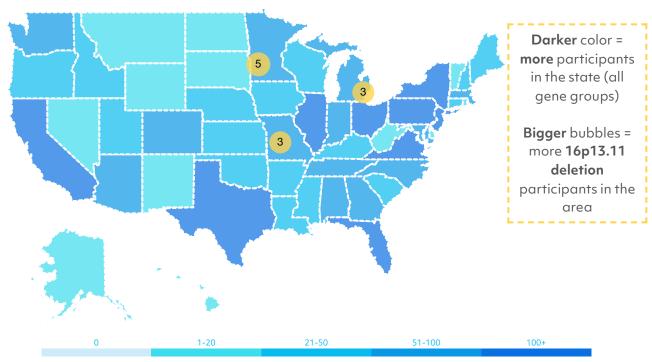

Most Simons Searchlight families live in the United States. See where **11 16p13.11 deletion** participants live across the 50 states.

Thank you for participating in Simons Searchlight and helping us reach families worldwide!