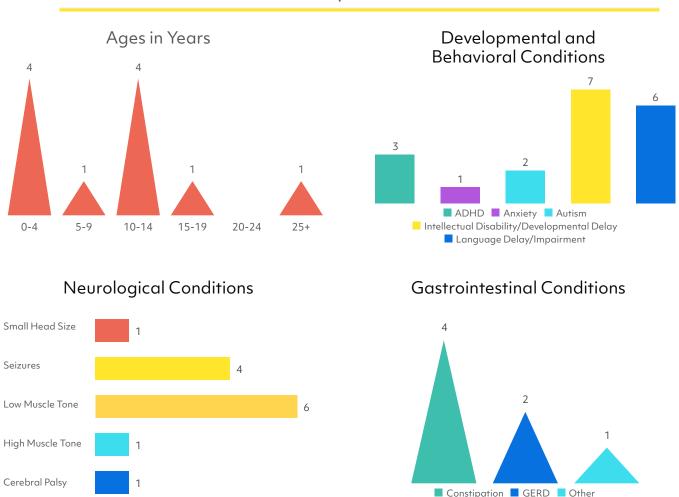

## Simons Searchlight Registry Update 16p13.11 deletion

Data in these four graphs are from the medical history information collected in Simons Searchlight from 11 participants with 16p13.11 deletion syndrome.

#### April 2024

NOTES: Graphs show counts of individuals in each category. Individual participants may appear in more than one category if they report multiple conditions.