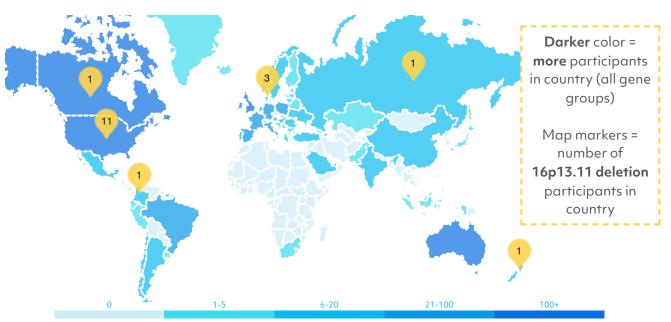

# Information Spotlight: Where in the world are Simons Searchlight families?

Simons Searchlight families live in **75** countries globally, including **18 16p13.11 deletion** participants in **6** countries.