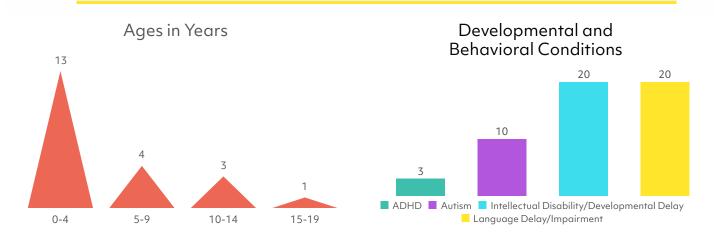

# Simons Searchlight Registry Update MEF2C

Data in these four graphs are from the medical history phone interviews collected in Simons Searchlight from 21 participants with MEF2C.

# Neurological Conditions