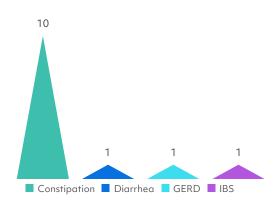

## **Gastrointestinal Conditions**

NOTES: Graphs show counts of individuals in each category. Individual participants may appear in more than one category if they report multiple conditions.