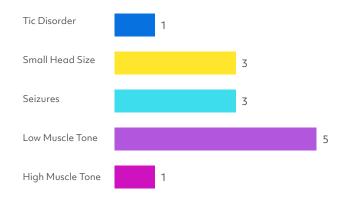

# **Neurological Conditions**

## **Gastrointestinal Conditions**

NOTES: Graphs show counts of individuals in each category. Individual participants may appear in more than one category if they report multiple conditions.