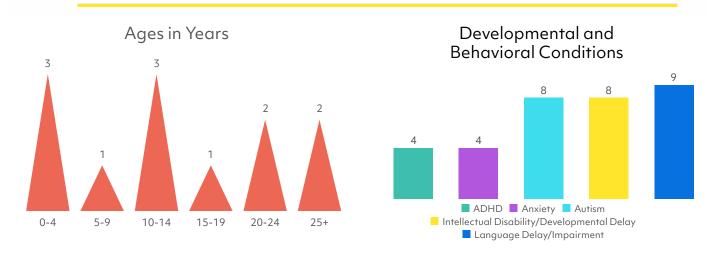

# Simons Searchlight Registry Update ANKRD11 (KBG Syndrome)

Data in these four graphs are from the medical history phone interviews collected in Simons Searchlight from 12 participants with ANKRD11 (KBG Syndrome).