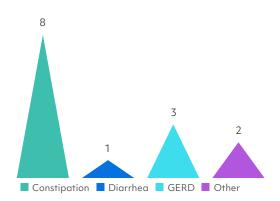

## **Gastrointestinal Conditions**

NOTES: Graphs show counts of individuals in each category. Individual participants may appear in more than one category if they report multiple conditions.