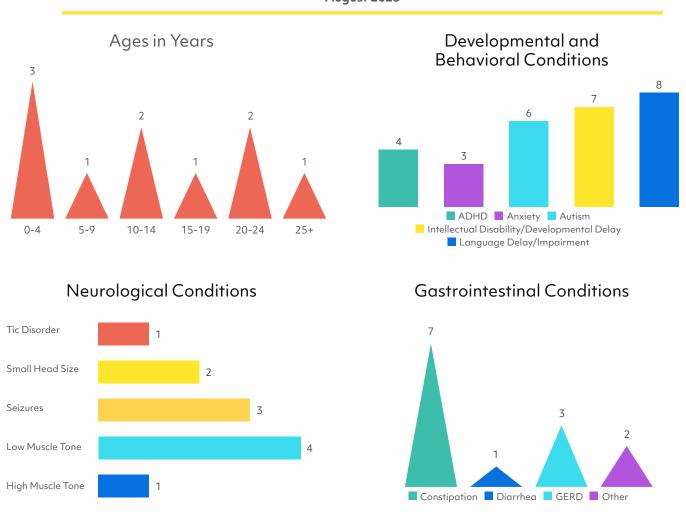

## Simons Searchlight Registry Update ANKRD11 (KBG Syndrome)

Data in these four graphs are from the medical history phone interviews collected in Simons Searchlight from 10 participants with ANKRD11 (KBG Syndrome).

## August 2023

NOTES: Graphs show counts of individuals in each category. Individual participants may appear in more than one category if they report multiple conditions.