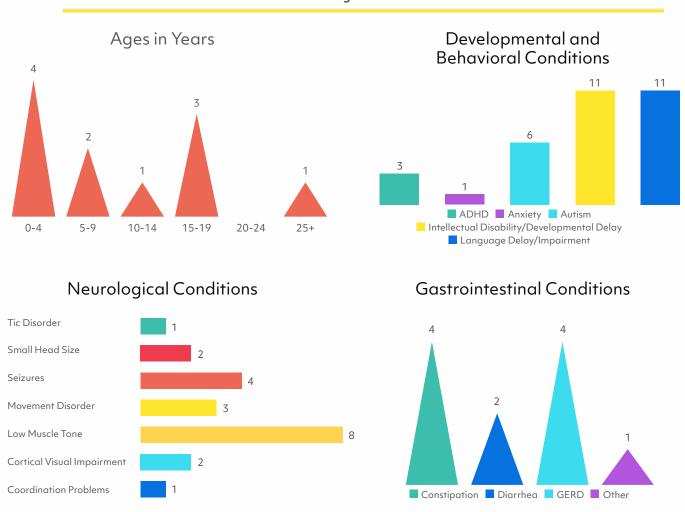

## Simons Searchlight Registry Update TBR1

Data in these four graphs are from the medical history phone interviews collected in Simons Searchlight from 11 participants with TBR1.

## August 2023

NOTES: Graphs show counts of individuals in each category. Individual participants may appear in more than one category if they report multiple conditions.