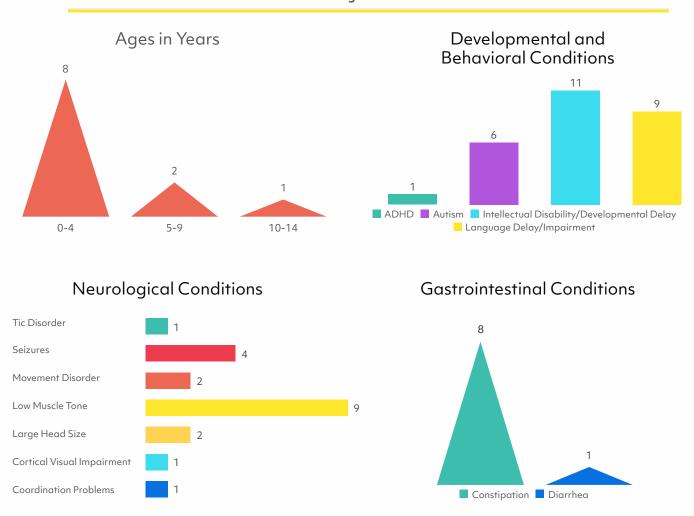

## Simons Searchlight Registry Update MEF2C

Data in these four graphs are from the medical history phone interviews collected in Simons Searchlight from 11 participants with MEF2C.

## August 2023

NOTES: Graphs show counts of individuals in each category. Individual participants may appear in more than one category if they report multiple conditions.