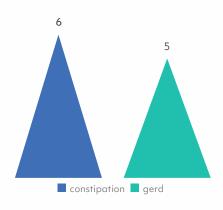

#### Gastrointestinal Problems

#### Notes

• Graphs show counts of individuals in each category. Individual participants may appear in more than one category if they report multiple conditions.