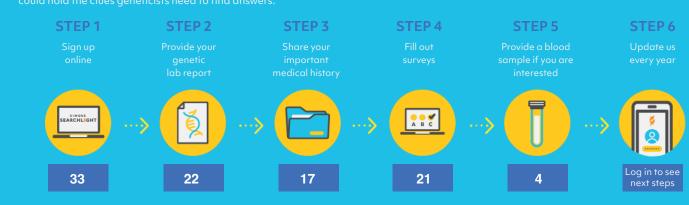

## How to Participate

The information in this report is made possible by the active participation of the ARID1B community! Progress for individuals in your community with ARID1B is shown below - log in to your <u>simonssearchlight.org</u> dashboard today to check for new surveys and tasks. Your data could hold the clues geneticists need to find answers.