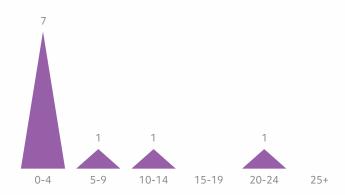

# Simons Searchlight Registry Update ARID1B

SIMONS SEARCHLØGHT

November, 2022

Data in these four graphs are from the medical history phone interviews collected in Simons Searchlight on 10 participants with ARID1B.

#### Ages in Years



#### Developmental and Behavioral Conditions



### Neurological Problems



#### Gastrointestinal Problems



#### Notes

• Graphs show counts of individuals in each category. Individual participants may appear in more than one category if they report multiple conditions.

## How to Participate

The information in this report is made possible by the active participation of the ARID1B community! Progress for individuals in your community with ARID1B is shown below - log in to your <u>simonssearchlight.org</u> dashboard today to check for new surveys and tasks. Your data could hold the clues geneticists need to find answers.