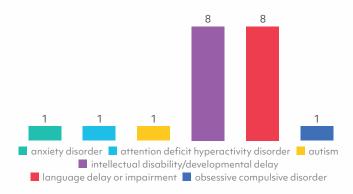

#### Developmental and Behavioral Conditions

#### Notes

• Graphs show counts of individuals in each category. Individual participants may appear in more than one category if they report multiple conditions.