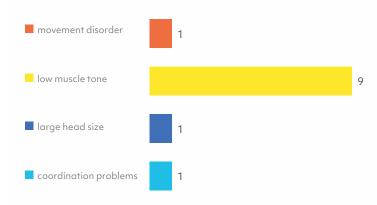

### Neurological Problems

#### Notes

• Graphs show counts of individuals in each category. Individual participants may appear in more than one category if they report multiple conditions.