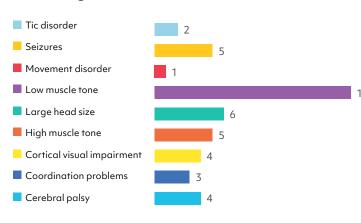

## **Neurological Problems**

### Notes

• Graphs show counts of individuals in each category. Individual participants may appear in more than one category if they report multiple conditions.