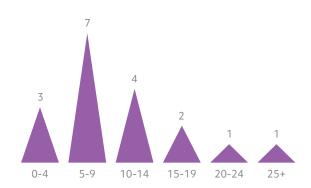

### Ages in Years

# Simons Searchlight Registry Update ADNP

SIMONS SEARCHLØGHT

July, 2022

Data in these four graphs are from the medical history phone interviews collected in Simons Searchlight on 18 participants with ADNP.