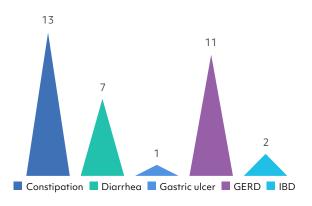

### **Gastrointestinal Problems**

### Notes

• Graphs show counts of individuals in each category. Individual participants may appear in more than one category if they report multiple conditions.