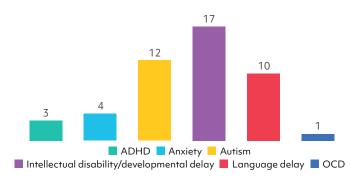

### Developmental and Behavioral Conditions

### Notes

• Graphs show counts of individuals in each category. Individual participants may appear in more than one category if they report multiple conditions.